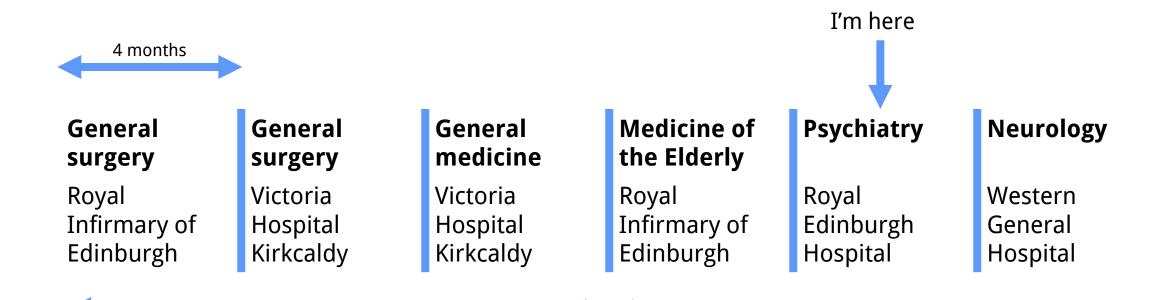

#### Life as an FY



# Myjobs



FY1 FY2

## What do I do all day?

Turn to the person next to you and come up with something a Foundation Year Trainee (junior doctor) does most days

You have 30 seconds

#### After Foundation

Core **Psychiatric** training

Internal Medicine **Training** 

Acute care common stem

Run through specialty e.g. obs & gynae

**GP** training

**Something** else

Clinical fellow Going abroad

**Locum work** 

Another career

#### Access to the Professions

https://www.ed.ac.uk/studying/undergraduate/access-edinburgh/high-school-students/access-to-the-professions

Reach@ed.ac.uk



### Access to the Professions

#### Can I join?

You can join the Access to the Professions project if you are an S4, S5 or S6 student in one of the following schools\*:

| <ul> <li>Craigroyston Community High School